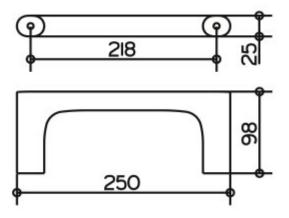

## **SPECIFICATION SHEET - bathroom accessories**

| BRAND:                  | KEUCO               | Product Photo: |
|-------------------------|---------------------|----------------|
| ORIGIN:                 | Germany             |                |
| SERIES:                 | ED400               |                |
|                         | Towel ring          |                |
| PRODUCT<br>DESCRIPTION: |                     |                |
| MODEL No.               | 11521 010000        |                |
| FINISH/COLOUR:          | Chrome-plated       |                |
| DIMENSIONS:             | 250mm x 98mm x 25mm |                |
| OPTIONAL                |                     |                |
| MATCHING<br>PARTS:      |                     |                |